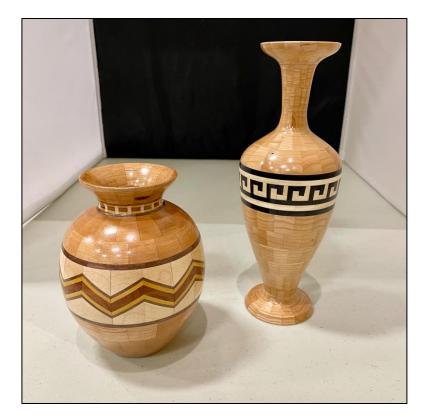

**Bruce Metzdorf** 

Left - Dave Neybert

Below- Dawn Herndon-Charles

Left- Marie Anderson

Left - Kim Perdomo

Above - Rich Nye Bowling Pin Challenge (assist from John Dillon)

Above – Frank Pagura Above right – Bill Weiler Right – Paul Pyrcik