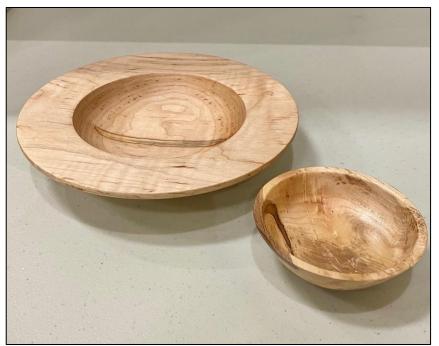

### January - Demonstration Recap

Don Johnston was the demonstrator at the January meeting. Don showed the club members how he turns platters and plates. Don provided a thorough explanation of how he selects the wood (highly figured typically) orients the wood to show the high figure; mounting the wood on the lathe; and turning thicknesses and flatness considerations and techniques. Thanks Don for an informative and great demo!

Left – Bob Bergstrom (L) recording the demonstration while Don explains how he measures the thickness of the plate.

Above – examples of the plates and platters Don brought to the meeting.

Left and Above