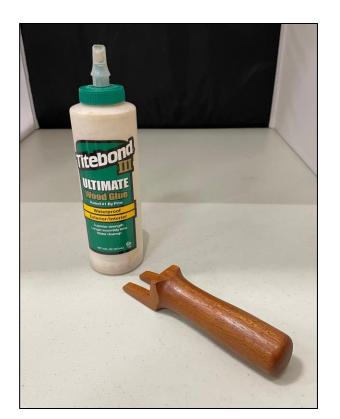

Above and Above Left - Dick Sing

Left - Roy Lindley

Above Right and Right George Rodgers Glue Bottle (opener) Helper