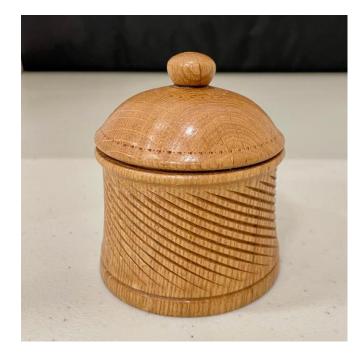

### January - Demonstration Recap

Don Johnston was the demonstrator at the January meeting. Don showed the club members how he turns platters and plates. Don provided a thorough explanation of how he selects the wood (highly figured typically) orients the wood to show the high figure; mounting the wood on the lathe; and turning thicknesses and flatness considerations and techniques. Thanks Don for an informative and great demo!

Left – Bob Bergstrom (L) recording the demonstration while Don explains how he measures the thickness of the plate.

Above – examples of the plates and platters Don brought to the meeting.

Left and Above