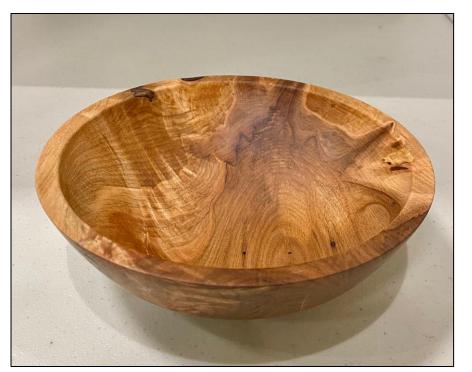

### January - Demonstration Recap

Don Johnston was the demonstrator at the January meeting. Don showed the club members how he turns platters and plates. Don provided a thorough explanation of how he selects the wood (highly figured typically) orients the wood to show the high figure; mounting the wood on the lathe; and turning thicknesses and flatness considerations and techniques. Thanks Don for an informative and great demo!

Left – Bob Bergstrom (L) recording the demonstration while Don explains how he measures the thickness of the plate.

Above – examples of the plates and platters Don brought to the meeting.

Left and Above