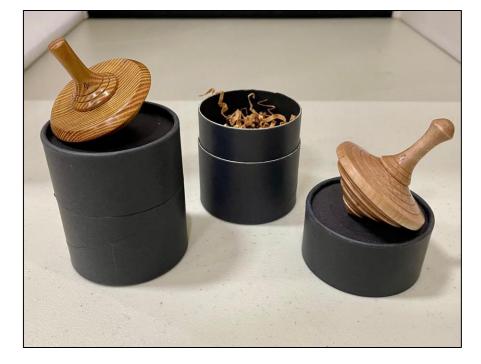

**Bruce Metzdorf** 

Left - Dave Neybert

Below- Dawn Herndon-Charles

Left- Marie Anderson

Left - Kim Perdomo

Above - Rich Nye Bowling Pin Challenge (assist from John Dillon)

Above – Frank Pagura Above right – Bill Weiler Right – Paul Pyrcik