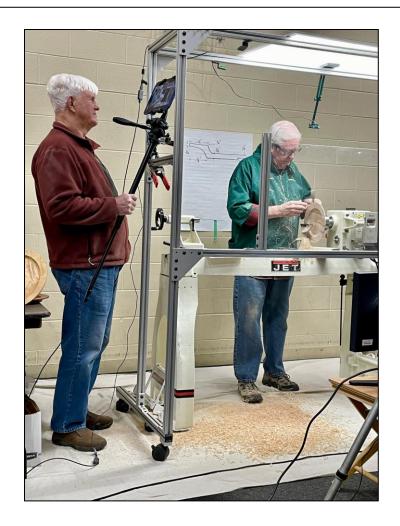

Thanks to all who helped out at the meeting with the variety of tasks!

Monthly demonstrator Don Johnston with Bob Bergstrom in background (with the video recorder).

### January - Demonstration Recap

Don Johnston was the demonstrator at the January meeting. Don showed the club members how he turns platters and plates. Don provided a thorough explanation of how he selects the wood (highly figured typically) orients the wood to show the high figure; mounting the wood on the lathe; and turning thicknesses and flatness considerations and techniques. Thanks Don for an informative and great demo!

Left – Bob Bergstrom (L) recording the demonstration while Don explains how he measures the thickness of the plate.

Above – examples of the plates and platters Don brought to the meeting.

Left and Above