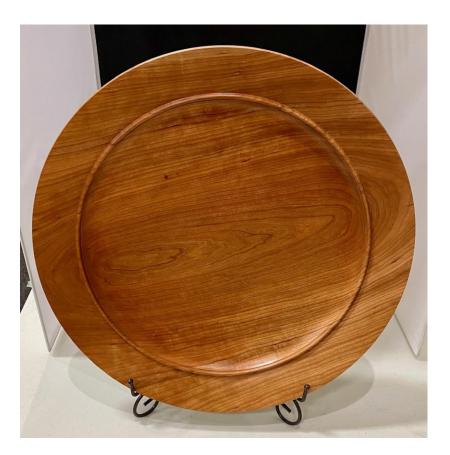

### January - Demonstration Recap

Don Johnston was the demonstrator at the January meeting. Don showed the club members how he turns platters and plates. Don provided a thorough explanation of how he selects the wood (highly figured typically) orients the wood to show the high figure; mounting the wood on the lathe; and turning thicknesses and flatness considerations and techniques. Thanks Don for an informative and great demo!

Left – Bob Bergstrom (L) recording the demonstration while Don explains how he measures the thickness of the plate.

Above – examples of the plates and platters Don brought to the meeting.

Left and Above