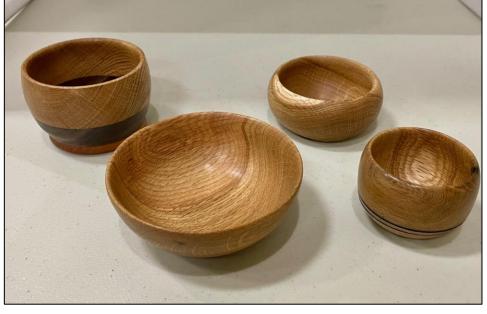

**Bruce Metzdorf** 

Left - Dave Neybert

Below- Dawn Herndon-Charles

Left- Marie Anderson

Left - Kim Perdomo

Above - Rich Nye Bowling Pin Challenge (assist from John Dillon)

Above – Frank Pagura Above right – Bill Weiler Right – Paul Pyrcik