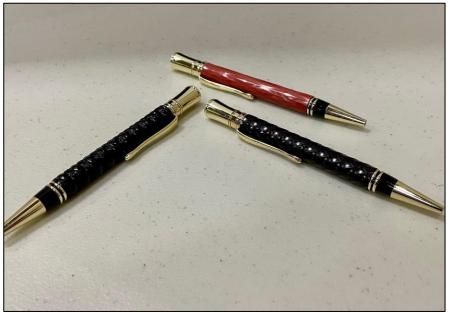

Marie took an opportunity to mention the recent Empty Bowls events, the W.I.T. wig stands project and the Pens for Troops program. Marie mentioned she has the wig stand components for anyone wishing to make one.