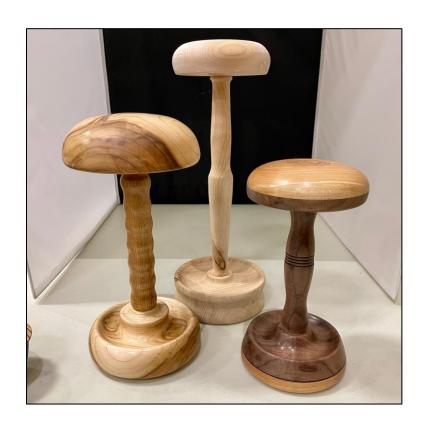

Marie took an opportunity to mention the recent Empty Bowls events, the W.I.T. wig stands project and the Pens for Troops program. Marie mentioned she has the wig stand components for anyone wishing to make one.