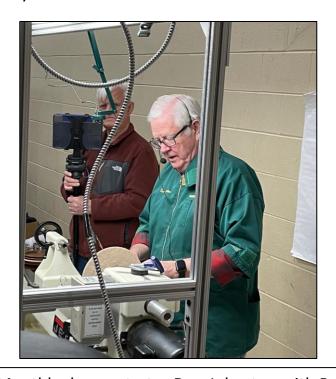

Thanks to all who helped out at the meeting with the variety of tasks!

Monthly demonstrator Don Johnston with Bob Bergstrom in background (with the video recorder).

### January - Demonstration Recap

Don Johnston was the demonstrator at the January meeting. Don showed the club members how he turns platters and plates. Don provided a thorough explanation of how he selects the wood (highly figured typically) orients the wood to show the high figure; mounting the wood on the lathe; and turning thicknesses and flatness considerations and techniques. Thanks Don for an informative and great demo!

Left – Bob Bergstrom (L) recording the demonstration while Don explains how he measures the thickness of the plate.

Above – examples of the plates and platters Don brought to the meeting.

Left and Above