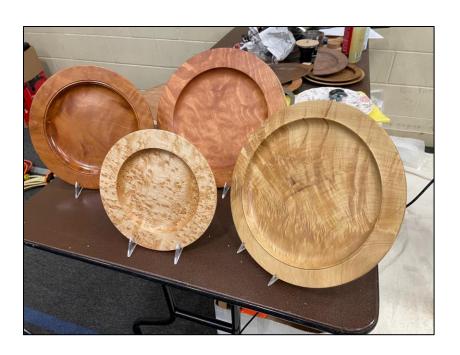

Don Johnston is the demonstrator for tonights meeting and he will be demonstrating how he makes plates and platters.

Rich Nye is handling the raffle at the meetings.

Birthdays were mentioned and some treats were enjoyed compliments of Rich Hall-Reppen (Deb Hall-Reppen Birthday). It was also Lee Mandels birthday month. And we had other treats provided by members. Members were reminded that whatever their birthday month is, they should plan to bring treats on the meeting night of that month. (THANKS in advance!)

### January - Demonstration Recap

Don Johnston was the demonstrator at the January meeting. Don showed the club members how he turns platters and plates. Don provided a thorough explanation of how he selects the wood (highly figured typically) orients the wood to show the high figure; mounting the wood on the lathe; and turning thicknesses and flatness considerations and techniques. Thanks Don for an informative and great demo!

Left – Bob Bergstrom (L) recording the demonstration while Don explains how he measures the thickness of the plate.

Above – examples of the plates and platters Don brought to the meeting.

Left and Above