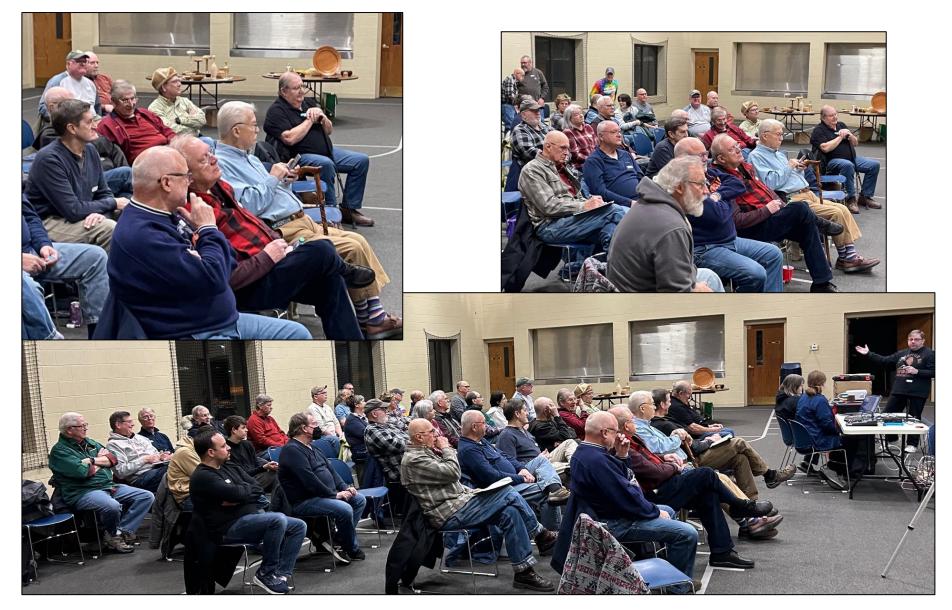

## **January Meeting Recap**

New Club President Mark Dreyer called the meeting to order and started out by thanking everyone who has been involved over the past year (or more) with helping the club be successful. He thanked Marie as past President; the Board; other past presidents; founding members; demonstrators; the set-up and clean-up crews and many more.

Mark reviewed his vision for the monthly club meetings and how the agenda will flow related to the business meeting, demonstrations and gallery review, etc.

Mark reviewed some of the upcoming demonstrator topics he and Nate are working on.

Mark also mentioned upcoming woodturning events that may be of interest to our members including the MPG; AAW National Symposium and Turn On Chicago.

Open Shop days sponsored by CWT was mentioned as was the Fine Line Arts Center Show; Youth turning events at Woodcraft; and Marks involvement with Exotic Blanks on-line training.

Jeff Walsma mentioned he does outreach and also sponsors woodturning lessons.

Mention was made of the CWT turning event for students at Stevenson HS in February.

Mark again went over the topics list for demonstrators for 2024 (extensive list and can be found later in the newsletter).

A brief discussion was held re: the annual Picnic, Christmas Party and the need for volunteers to help organize.

Mark briefly reviewed the 2024 budget, but no action was taken (can be seen in this newsletter).

We had self-introductions of a few guests and new members including Jeff Burke, Kim Pedomo, Lee Mandel, Jeff Hart, Sarah Knipfer and Harry? (apologies if I misspelled the names as I was trying to hear and write)

Mark announced chances at a raffle for an Easy Wood chuck (donated by Easy Wood tools). One entry per person each month for attending the meeting, one entry if you sign-up a new member and one entry if you participate in the Past Presidents Challenge. (cont)