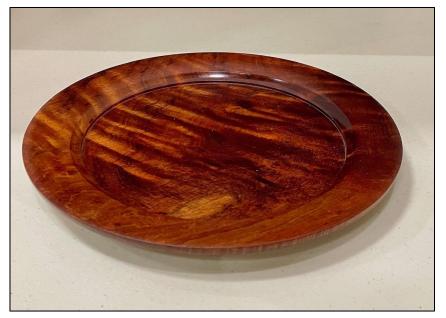

### January - Demonstration Recap

Don Johnston was the demonstrator at the January meeting. Don showed the club members how he turns platters and plates. Don provided a thorough explanation of how he selects the wood (highly figured typically) orients the wood to show the high figure; mounting the wood on the lathe; and turning thicknesses and flatness considerations and techniques. Thanks Don for an informative and great demo!

Left – Bob Bergstrom (L) recording the demonstration while Don explains how he measures the thickness of the plate.

Above – examples of the plates and platters Don brought to the meeting.

Left and Above