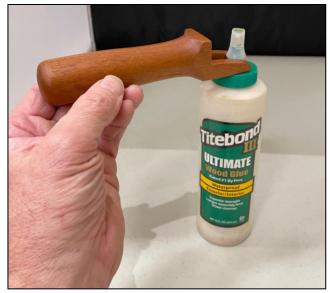

Above and Above Left - Dick Sing

Left - Roy Lindley

Above Right and Right George Rodgers Glue Bottle (opener) Helper